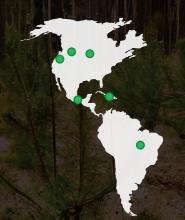

## **Global Reforestation Project**

| Madagascar            | . E   | 1   |   |   | 359,839  |
|-----------------------|-------|-----|---|---|----------|
| Dominican Republic    |       |     |   |   | 155,784  |
| Northern California   |       |     |   |   | . 83,298 |
| United States - South | Dak   | ota |   |   | . 81,247 |
| Mexico                |       |     |   |   | . 74,467 |
| Northern Ireland .    | 10    |     |   |   | . 49,339 |
| France (Torcé)        |       |     |   | ı | . 27,478 |
| Tanzania              | 10    |     |   |   | . 19,875 |
| Romania               |       | 1.  | Ì |   | . 7,609  |
| British Columbia (Rec | Istor | ne) |   |   | . 5,105  |
| British Columbia (Car | iboo  | ) . | ì |   | . 2,760  |
| Brazil                |       |     |   |   | 292      |
| India                 |       |     |   | 8 | 83       |